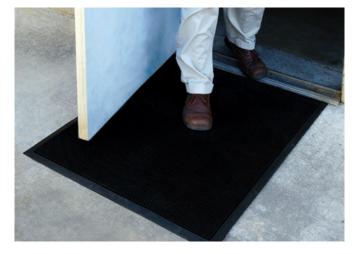

## Flex Tip<sup>™</sup> Mats

## **Scraper Mats • Outdoor**

Flex Tip mats feature thousands of finger-like tips designed to scrape dirt from shoes.

- **Clean** 2,000 finger-like tips per square foot effectively remove dirt while deep wells hold it to minimize tracking
- Safe OSHA-compliant beveled edges ensure a safe transition from floor to mat
- Comfortable Finger-like tips provide excellent anti-fatigue qualities
- Easy to Clean Flexible design ensures easy handling and cleaning (shake off soil and hose off)
- 5/8" thick natural rubber construction makes this a substantial mat that is unlikely to move, even with heavy winds

Thousands of finger-like tips
Effectively removes dirt &
minimizes tracking