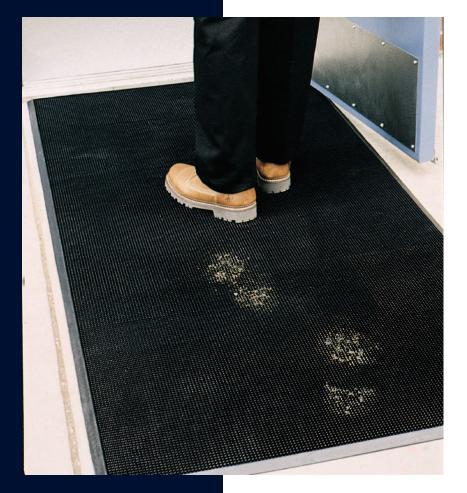

## **Scraper Mats • Outdoor**

Flex Tip mats feature thousands of finger-like tips designed to scrape dirt from shoes.

- **Clean** 2,000 finger-like tips per square foot effectively remove dirt while deep wells hold it to minimize tracking
- Safe OSHA-compliant beveled edges ensure a safe transition from floor to mat
- Comfortable Finger-like tips provide excellent anti-fatigue qualities
- Easy to Clean Flexible design ensures easy handling and cleaning (shake off soil and hose off)
- 5/8" thick natural rubber construction makes this a substantial mat that is unlikely to move, even with heavy winds

Thousands of finger-like tips
Effectively removes dirt &
minimizes tracking