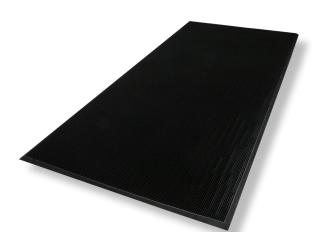

## **Scraper Mats • Outdoor**

Flex Tip mats feature thousands of finger-like tips designed to scrape dirt from shoes.

- **Clean** 2,000 finger-like tips per square foot effectively remove dirt while deep wells hold it to minimize tracking
- Safe OSHA-compliant beveled edges ensure a safe transition from floor to mat
- Comfortable Finger-like tips provide excellent anti-fatigue qualities
- Easy to Clean Flexible design ensures easy handling and cleaning (shake off soil and hose off)
- 5/8" thick natural rubber construction makes this a substantial mat that is unlikely to move, even with heavy winds