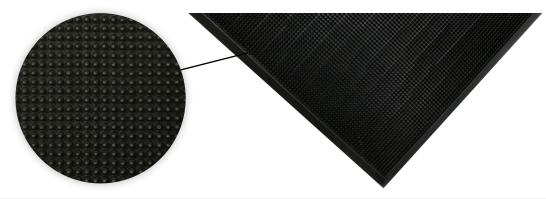

## **Scraper Mats • Outdoor**

Flex Tip mats feature thousands of finger-like tips designed to scrape dirt from shoes.

- **Clean** 2,000 finger-like tips per square foot effectively remove dirt while deep wells hold it to minimize tracking
- Safe OSHA-compliant beveled edges ensure a safe transition from floor to mat
- Comfortable Finger-like tips provide excellent anti-fatigue qualities
- Easy to Clean Flexible design ensures easy handling and cleaning (shake off soil and hose off)
- 5/8" thick natural rubber construction makes this a substantial mat that is unlikely to move, even with heavy winds

Thousands of finger-like tips
Effectively removes dirt &
minimizes tracking